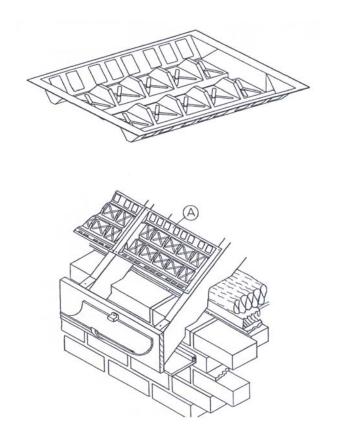

### **Fitting Instructions:**

The G620 Cross Flow Eves Panel (A) should be positioned with its lower edge over lapping the wall plate and either nailed or stapled through the side fixing wings to the rafters ensuring that the loft insulation is firmly tucked into the eaves and around the wall plate as shown.

In certain low pitch situations an additional G500 Roll Panel will be required to ensure a clear air path over the insulation into the roof space. Use in conjunction with other products from the Manthorpe range to provide a complete roof ventilation system.