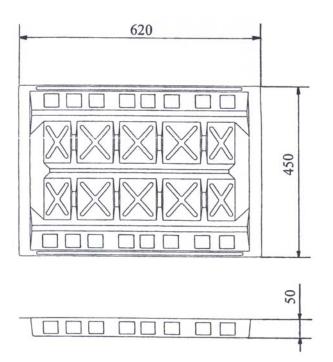

## CODE **G620**

17,000mm<sup>2</sup> AIRFLOW PER PANEL

### **Description:**

The G620 Cross Flow Fly Screen Panel is designed to provide a clear air gap between the roofs felt and loft insulation into the roof space.

The G620 Cross Flow Eaves Panel is suitable for 600mm rafter centres.

| COLOURS                  | Black                                                       |
|--------------------------|-------------------------------------------------------------|
| PACKING DETAILS          | 50 Panels per box                                           |
| WEIGHT                   | 9.6kg per box                                               |
| MATERIAL                 | Lightweight Rigid PVC                                       |
| MANUFACTURING<br>PROCESS | Vacuum Formed                                               |
| FREE AIRFLOW             | 25,000mm²/M<br>equivalent to a<br>continuous gap of<br>25mm |